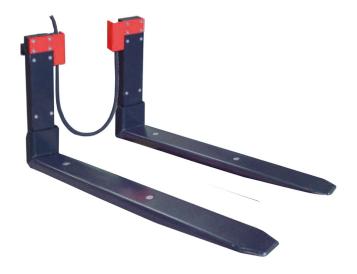

## Technical specifications

PWS9420250313

The RWV-C weighing fork is a robust, simple and quick to install weighing instrument, ideal in those situations where loads must be weighed directly while they are unloaded or transported with the forklift. In these cases we offer the weighing force RWV-C with integrated load cell; the weight indicator can be placed either in the cab or directly in the weighing force.