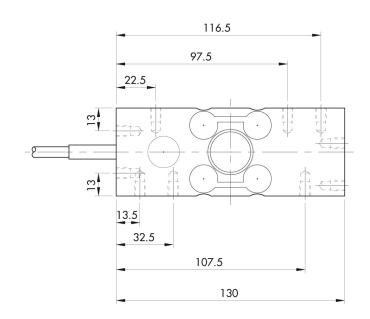

## General information

The off center load cell PSBM6A is made of stainless steel, is hermetically sealed and has 6 meter long shielded cable supplied with 6 wires. It is suitable for platforms, belt scales, packaging machines, etc. The maximum dimensions of the PSBM6A single point load cell can reach 350 x 350 mm.

All indicated data may be changed without notice.

| CAPACITY | 6Kg  | 12Kg | 30Kg | 60Kg |
|----------|------|------|------|------|
| A in mm  | 18.5 | 18.5 | 18.5 | 23.5 |

All threads are M6x1 8mm deep