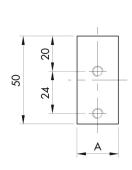

All indicated data may be changed without notice.

| CAPACITY | 6Kg  | 12Kg | 30Kg | 60Kg |
|----------|------|------|------|------|
| A in mm  | 18.5 | 18.5 | 18.5 | 23.5 |

All threads are M6x1 8mm deep