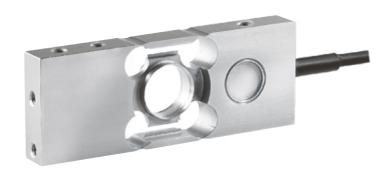

## General information

The off center load cell PSBM6A is made of stainless steel, is hermetically sealed and has 6 meter long shielded cable supplied with 6 wires. It is suitable for platforms, belt scales, packaging machines, etc. The maximum dimensions of the PSBM6A single point load cell can reach 350 x 350 mm.